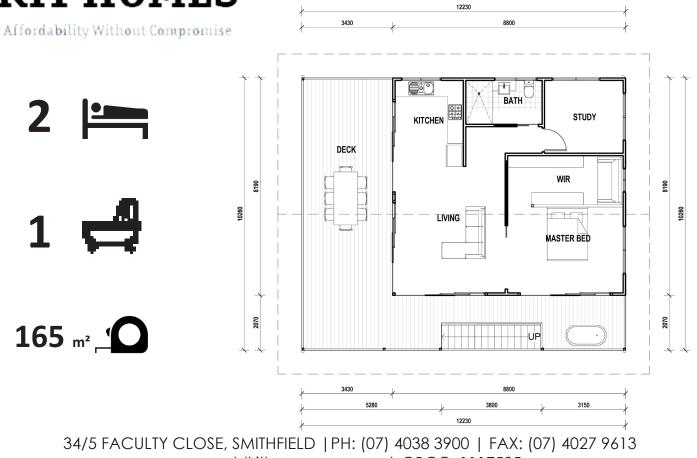

Introducing "The Treehouse" – a charming two-story dwelling that beautifully merges coziness with modern living. Featuring a two bedrooms and two thoughtfully designed bathroom within its snug 12.2x10.2-meter footprint, this home offers intimate yet functional spaces. Embracing a two-story layout, "The Treehouse" maximizes vertical space to create an inviting abode that embodies both comfort and practicality. Experience the allure of elevated living in a quaint and stylish setting at "The Treehouse," where every inch is curated for comfort and charm.