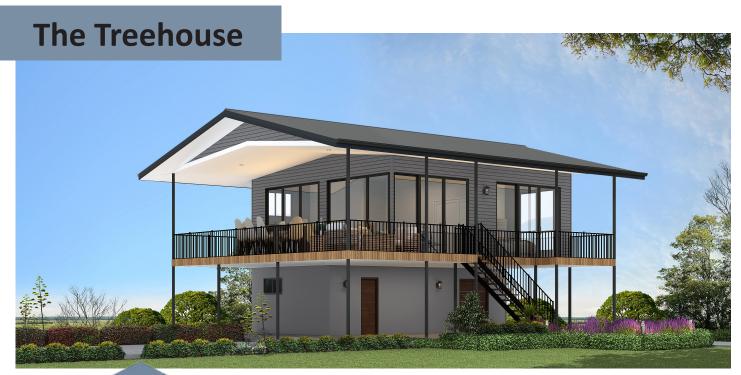

Introducing "The Treehouse" – a charming two-story dwelling that beautifully merges coziness with modern living. Featuring a two bedrooms and two thoughtfully designed bathroom within its snug 12.2x10.2-meter footprint, this home offers intimate yet functional spaces. Embracing a two-story layout, "The Treehouse" maximizes vertical space to create an inviting abode that embodies both comfort and practicality. Experience the allure of elevated living in a quaint and stylish setting at "The Treehouse," where every inch is curated for comfort and charm.