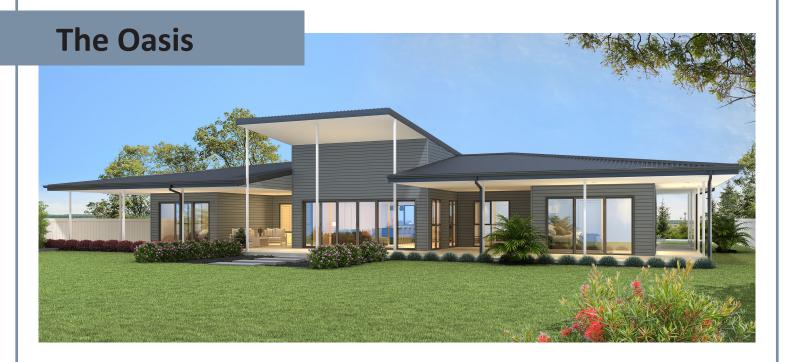

Welcome to "The Oasis," a splendid dwelling offering the epitome of comfort and style. This three-bedroom, two-bathroom haven boasts a generous 25.3x14.4-meter footprint, providing ample space for your family's needs. Beyond the inviting interior, "The Oasis" beckons you to embrace the outdoors with its expansive and captivating outdoor entertainment area. Discover the perfect blend of indoor luxury and outdoor allure in "The Oasis," where every day feels like a vacation.