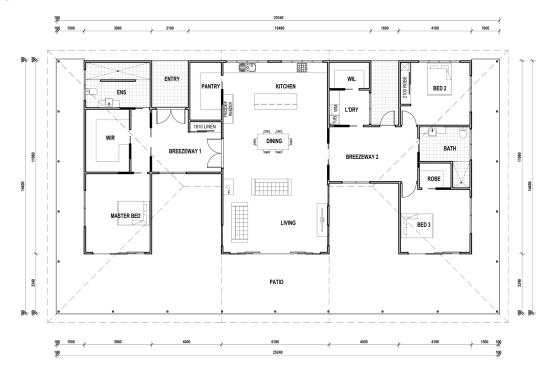

Welcome to "The Oasis," a splendid dwelling offering the epitome of comfort and style. This three-bedroom, two-bathroom haven boasts a generous 25.3x14.4-meter footprint, providing ample space for your family's needs. Beyond the inviting interior, "The Oasis" beckons you to embrace the outdoors with its expansive and captivating outdoor entertainment area. Discover the perfect blend of indoor luxury and outdoor allure in "The Oasis," where every day feels like a vacation.