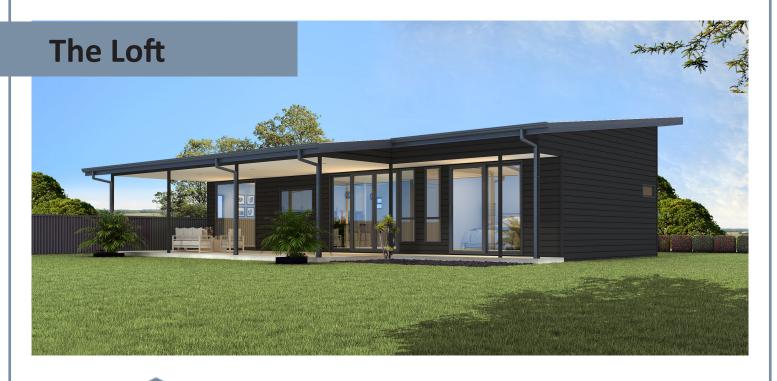

Introducing "The Loft" – a charming 2-bedroom, 2-bath-room residence that defines modern living. This cozy abode, spanning 14.9x10.3 meters, offers a perfect balance of space and functionality. The highlight of "The Loft" is its expansive outdoor entertaining area, inviting you to create memorable moments under the open sky. Whether you're seeking relaxation or hosting gatherings, this space provides the ideal backdrop. Experience the charm and comfort of "The Loft," where every day feels like a special occasion.