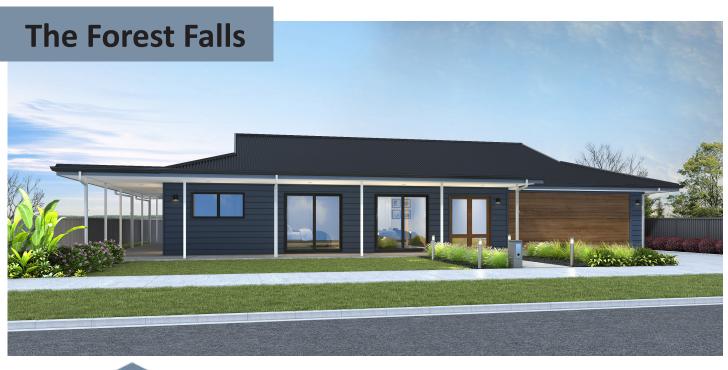

**QLD** KIT HOMES

Discover the enchanting "Forest Falls," an exquisite haven that epitomizes spacious luxury. Boasting four bedrooms and two bathrooms within its expansive 20.8x17.8-meter layout, this residence offers ample room for both relaxation and entertainment. The true gem of "Forest Falls" lies in its sprawling outdoor entertaining area, a picturesque space destined for unforgettable gatherings or peaceful moments amidst nature's embrace. Experience the fusion of comfort and charm at "Forest Falls," where the allure of outdoor living meets the elegance of a well-appointed home.