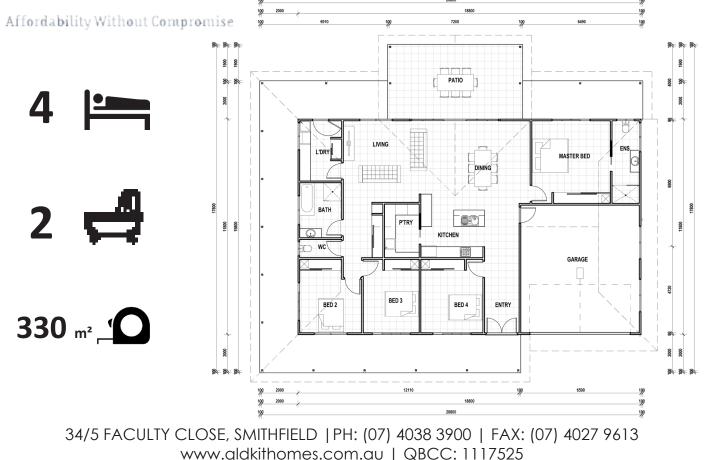

**QLD** KIT HOMES

Discover the enchanting "Forest Falls," an exquisite haven that epitomizes spacious luxury. Boasting four bedrooms and two bathrooms within its expansive 20.8x17.8-meter layout, this residence offers ample room for both relaxation and entertainment. The true gem of "Forest Falls" lies in its sprawling outdoor entertaining area, a picturesque space destined for unforgettable gatherings or peaceful moments amidst nature's embrace. Experience the fusion of comfort and charm at "Forest Falls," where the allure of outdoor living meets the elegance of a well-appointed home.