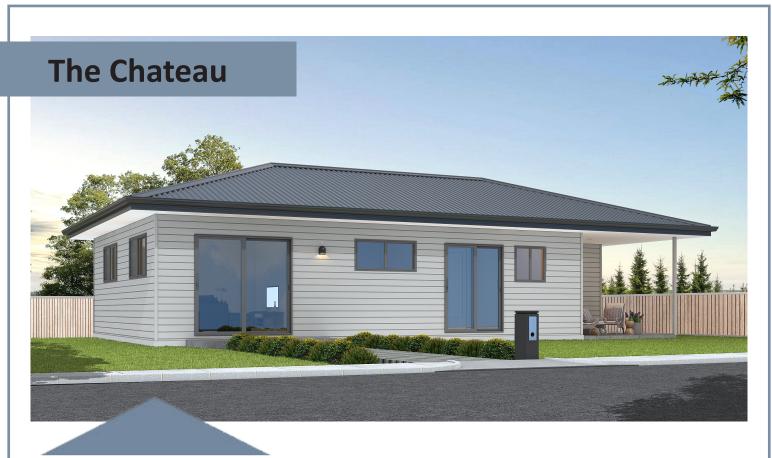

Introducing "The Chateau" – a sophisticated residence that encapsulates elegance and functionality. Featuring two bedrooms and two well-appointed bathrooms within a sleek 13.6x7.4-meter design, this home maximizes space without compromising on style. With its refined layout, "The Chateau" offers a harmonious blend of comfort and modern living. Discover a space that embodies timeless sophistication and thoughtful design at "The Chateau," where every detail reflects an essence of refined living.