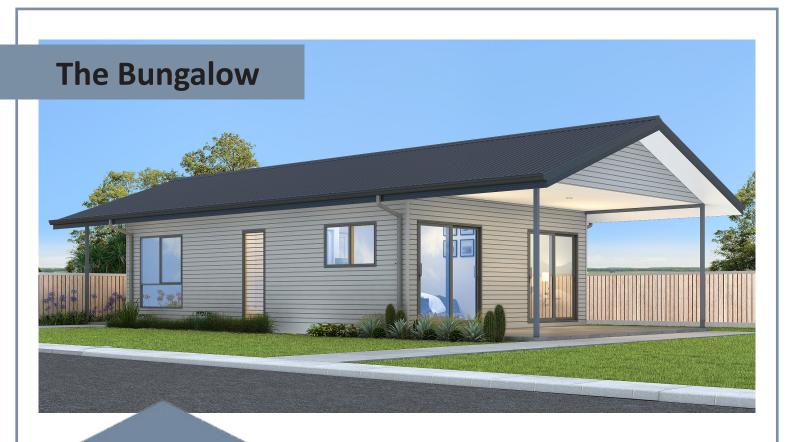

Introducing "The Bungalow" – a cozy retreat designed to harmonize simplicity with comfort. Boasting two bedrooms and a well-appointed bathroom within its compact 14.8x6.7-meter layout, this home exudes a quaint charm. What sets "The Bungalow" apart are its two outdoor areas, offering versatile spaces for relaxation or outdoor activities. Experience the warmth of a welcoming abode and the versatility of outdoor living at "The Bungalow," where every corner invites a sense of cozy tranquility.