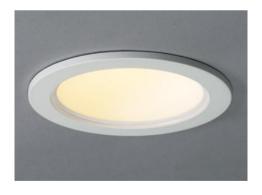

### **Ceiling Fans**

- 1200mm reversible 4 blade white ceiling fan
- Reverse cycle motor for summer & winter
- Quiet & energy efficient operation with 3-speed control
- Recessed downlights throughout
- Laundry plumbing & tap fittings
- Double power points
- TV & phone outlet
- Fluro lights for patio & garage