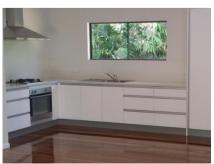

.com.au

**Quality Steel Framed Homes** built by a Local you can trust!

# Internal Fixtures & Features#

## **Kitchen**



### Base Mk2 Sink Mixer

- 4 Star WELS Rating
- 6.5 Litres per minute
- Durable chrome finish resists scratching and tarnishing



#### **Posh Solus MkII Sink**

- Left hand 1 & 3/4 bowl with drainer
- Generous drainage tray
- Sound deadening pads



#### \* Rangehood

- Washable filters
- Easy control
- Recirculation: (The rangehood can recirculate into the kitchen if it is not possible to duct to the exterior)



### \* Westinghouse 90cm Dual Fuel Freestanding Oven

- 116L capacity dual fuel freestanding oven
- Twin fan system
- Easy clean interior
- Electric fan-forced oven and gas cooktop with five cooking elements with electronic ignition
- 5 burner cooktop







#Items may not be exactly as pictured & are subject to availability



#### www.qldkithomes.com.au

## **Bathroom**



# **Posh Solus 900 Vanity**

- Floor standing unit
- Soft-close doors & drawers
- Stylish & functional design Simple, stylish design



#### **Posh Dominique MkII Vanity**

- Wall hung unit
- Soft-close doors & drawers



#### **Posh Bristol Double Vanity**

- Floor standing or wall hung
- Soft-close doors & drawers
- Classic & functional



#### Base Mk2 Basin Mixer

- Functional & classic basin mixer
- 4 Star WELS rating
- 6.5 Litres per minute



#### Base Mk2 Shower Mixer

- Functional & classic deisgn
- Suits a variety of bathrooms
- Durable Chrome finish



#### **Shower Screen**

- Glass shower screen with chrome frame Overhead with adjustable arm
- Adjustable des