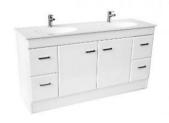

#### **Posh Bristol Double Vanity**

- Floor standing or wall hung
- Soft-close doors & drawers
- Classic & functional