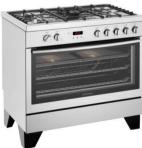

### \* Westinghouse 90cm Dual Fuel Freestanding Oven

- 116L capacity dual fuel freestanding oven
- Twin fan system
- Easy clean interior
- Electric fan-forced oven and gas cooktop with five cooking elements with electronic ignition
- 5 burner cooktop