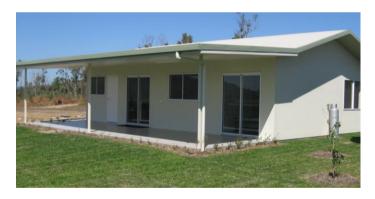

# **Features**

Raked high ceilings

• In-built wardrobes with sliding doors & ventilated shelf

• 10mm gyprock walls & ceiling complete • Gas instantaneous hot water system\* with 90mm cornices

\*Rinnai or similar