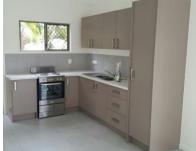

es.com.au

**Quality Steel Framed Homes** built by a Local you can trust!

# Internal Fixtures & Features#

## **Kitchen**



### Base Mk2 Sink Mixer

- 4 Star WELS Rating
- 6.5 Litres per minute
- Durable chrome finish resists scratching and tarnishing



#### **Posh Solus MkII Sink**

- Left hand 1 & 3/4 bowl with drainer
- Generous drainage tray
- Sound deadening pads



#### \* Rangehood

- Washable filters
- Easy control
- Recirculation: (The rangehood can recirculate into the kitchen if it is not possible to duct to the exterior)



### \* Westinghouse 90cm Dual Fuel Freestanding Oven

- 116L capacity dual fuel freestanding oven
- Twin fan system
- Easy clean interior
- Electric fan-forced oven and gas cooktop with five cooking elements with electronic ignition
- 5 burner cooktop







#Items may not be exactly as pictured & are subject to availability



#### www.qldkithomes.com.au

## **Bathroom**



# **Posh Solus 900 Vanity**

- Floor standing unit
- Soft-close doors & drawers
- Stylish & functional design Simple, stylish design



#### **Posh Dominique MkII Vanity**

- Wall hung unit
- Soft-close doors & drawers



#### **Posh Bristol Double Vanity**

- Floor standing or wall hung
- Soft-close doors & drawers
- Classic & functional



#### Base Mk2 Basin Mixer

- Functional & classic basin mixer
- 4 Star WELS rating
- 6.5 Litres per minute



#### Base Mk2 Shower Mixer

- Functional & classic deisgn
- Suits a variety of bathrooms
- Durable Chrome finish



#### **Shower Screen**

- Glass shower screen with chrome frame Overhead with adjustable arm
- Adjustable d