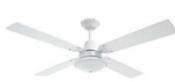

### **Ceiling Fans**

- 1200mm reversible 4 blade white ceiling fan
- Reverse cycle motor for summer & winter
- Quiet & energy efficient operation with 3-speed control
- Recessed downlights throughout
- Laundry plumbing & tap fittings
- Double power points
- TV & phone outlet
- Fluro lights for patio & garage