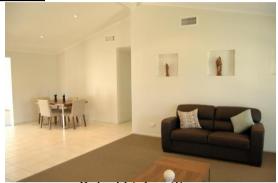

# **Features**

Raked high ceilings

• In-built wardrobes with sliding doors & ventilated shelf

• 10mm gyprock walls & ceiling complete • Gas instantaneous hot water system\* with 90mm cornices

\*Rinnai or similar