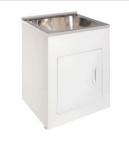

### Posh Kensington 45Ltr Trough & Cabinet

- Powdercoated steel cabinet
- Reversible door
- Adjustable feet for stability & child safety door catch