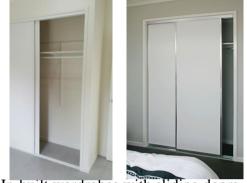

# **Features**

Raked high ceilings

• In-built wardrobes with sliding doors & ventilated shelf

• 10mm gyprock walls & ceiling complete • Gas instantaneous hot water system\* with 90mm cornices

\*Rinnai or similar