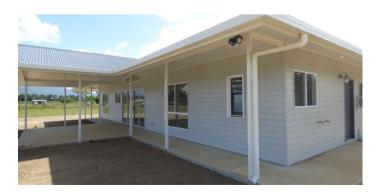

#### Weatherboard - High End

- Available in timber composite or Colorbond
- Available in different profiles and colours to suit any home
- Classic Australian look
- Versatile

www.qldkithomes.com.au **Quality Steel Framed Homes** built by a Local you can trust!

### **Colorbond - Standard**

- Economical & affordable
- Available in different profiles
- Wide range of colours
- Hardwearing & durable
- Low-maintenance

### **Rendered Blueboard - Mid-Range**

- Modern, attractive appearance
- Textured or smooth finish
- Wide range of colour choice
- Can be pigmented or painted
- Durable