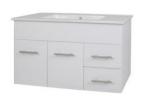

#### **Posh Dominique MkII Vanity**

- Wall hung unit
- Soft-close doors & drawers