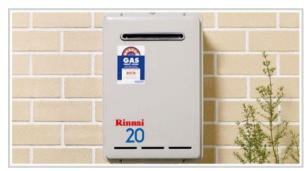

# **Features**

Raked high ceilings

• In-built wardrobes with sliding doors & ventilated shelf

• 10mm gyprock walls & ceiling complete • Gas instantaneous hot water system\* with 90mm cornices

\*Rinnai or similar