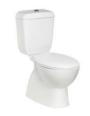

#### **Posh Dominique CC Toilet Suite**

- Vitreous china close coupled suite
- Soft-close seat
- 4 Star WELS rating
- 3 4.5 Litres per flush