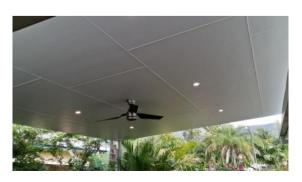

### **Ceiling Fans**

- 1200mm reversible 4 blade white ceiling fan
- Reverse cycle motor for summer & winter
- Quiet & energy efficient operation with 3-speed control
- Recessed downlights throughout
- Laundry plumbing & tap fittings
- Double power points
- TV & phone outlet
- Fluro lights for patio & garage

# **Optional Extras**

- Solar Panels/Hot Water System
- Dishwater
- Lined patio ceiling with downlights
- Tiled patio

- Timber floors
- Driveway
- Septic/wastewater system
- Air-conditioning