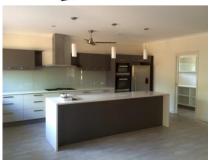

omes.com.au

**Quality Steel Framed Homes** built by a Local you can trust!

# Internal Fixtures & Features#

## **Kitchen**



### Base Mk2 Sink Mixer

- 4 Star WELS Rating
- 6.5 Litres per minute
- Durable chrome finish resists scratching and tarnishing



#### **Posh Solus MkII Sink**

- Left hand 1 & 3/4 bowl with drainer
- Generous drainage tray
- Sound deadening pads



#### \* Rangehood

- Washable filters
- Easy control
- Recirculation: (The rangehood can recirculate into the kitchen if it is not possible to duct to the exterior)



### \* Westinghouse 90cm Dual Fuel Freestanding Oven

- 116L capacity dual fuel freestanding oven
- Twin fan system
- Easy clean interior
- Electric fan-forced oven and gas cooktop with five cooking elements with electronic ignition
- 5 burner cooktop







#Items may not be exactly as pictured & are subject to availability



#### www.qldkithomes.com.au

## **Bathroom**



# **Posh Solus 900 Vanity**

- Floor standing unit
- Soft-close doors & drawers
- Stylish & functional design Simple, stylish design



#### **Posh Dominique MkII Vanity**

- Wall hung unit
- Soft-close doors & drawers



#### **Posh Bristol Double Vanity**

- Floor standing or wall hung
- Soft-close doors & drawers
- Classic & functional



#### Base Mk2 Basin Mixer

- Functional & classic basin mixer
- 4 Star WELS rating
- 6.5 Litres per minute



#### Base Mk2 Shower Mixer

- Functional & classic deisgn
- Suits a variety of bathrooms
- Durable Chrome finish



#### **Shower Screen**

- Glass shower screen with chrome frame Overhead with adjustable arm
- Adjustable