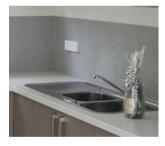

## **Kitchen**

### Base Mk2 Sink Mixer

- 4 Star WELS Rating
- 6.5 Litres per minute
- Durable chrome finish resists scratching and tarnishing

#### **Posh Solus MkII Sink**

- Left hand 1 & 3/4 bowl with drainer
- Generous drainage tray
- Sound deadening pads

#### \* Rangehood

- Washable filters
- Easy control
- Recirculation: (The rangehood can recirculate into the kitchen if it is not possible to duct to the exterior)

### \* Westinghouse 90cm Dual Fuel Freestanding Oven

- 116L capacity dual fuel freestanding oven
- Twin fan system
- Easy clean interior
- Electric fan-forced oven and gas cooktop with five cooking elements with electronic ignition
- 5 burner cooktop